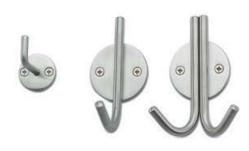

Briton 4700 Series

Hooks

| Item Ref: | Description                                           | Finish |
|-----------|-------------------------------------------------------|--------|
| 4744      | Single hook - small face fixed - 32mmØ x 46mm         | SS     |
| 4745.1    | Single hook - large face fixed - 48mmØ x 100mm        | SS     |
| 4745.2    | Double hook - large face fixed - 48mmØ x 100mm x 70mm | SS     |