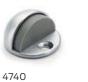

## Briton 4700 Series Door Stops

4743

| Item Ref: | Description                                                                                          | Finish |
|-----------|------------------------------------------------------------------------------------------------------|--------|
| 4740      | Domed floor door stop - $45$ mmØ x 24mm - supplied with stainless steel fixings                      | SS     |
| 4741      | Floor mounted door stop - $40$ mmØ x $38$ mm - supplied with stainless steel fixings                 | SS     |
| 4742      | Wedge shaped floor door stop - $46$ mmØ x $26$ mm - supplied with stainless steel fixings            | SS     |
| 4743      | Wall or skirting mounted door stop - 50mm $\emptyset$ x 90mm - supplied with stainless steel fixings | SS     |