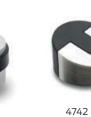

## Briton 4700 Series Door Stops

4743

| Item Ref: | Description                                                                                          | Finish |
|-----------|------------------------------------------------------------------------------------------------------|--------|
| 4740      | Domed floor door stop - $45$ mmØ x 24mm - supplied with stainless steel fixings                      | SS     |
| 4741      | Floor mounted door stop - $40$ mmØ x $38$ mm - supplied with stainless steel fixings                 | SS     |
| 4742      | Wedge shaped floor door stop - $46$ mmØ x $26$ mm - supplied with stainless steel fixings            | SS     |
| 4743      | Wall or skirting mounted door stop - 50mm $\emptyset$ x 90mm - supplied with stainless steel fixings | SS     |