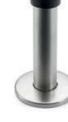

## Briton 4700 Series Door Stops

4743

| Item Ref: | Description                                                                                          | Finish |
|-----------|------------------------------------------------------------------------------------------------------|--------|
| 4740      | Domed floor door stop - $45$ mmØ x 24mm - supplied with stainless steel fixings                      | SS     |
| 4741      | Floor mounted door stop - $40$ mmØ x $38$ mm - supplied with stainless steel fixings                 | SS     |
| 4742      | Wedge shaped floor door stop - $46$ mmØ x $26$ mm - supplied with stainless steel fixings            | SS     |
| 4743      | Wall or skirting mounted door stop - 50mm $\emptyset$ x 90mm - supplied with stainless steel fixings | SS     |