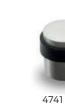

## Briton 4700 Series Door Stops

4743

| Item Ref: | Description                                                                                          | Finish |
|-----------|------------------------------------------------------------------------------------------------------|--------|
| 4740      | Domed floor door stop - $45$ mmØ x 24mm - supplied with stainless steel fixings                      | SS     |
| 4741      | Floor mounted door stop - $40$ mmØ x $38$ mm - supplied with stainless steel fixings                 | SS     |
| 4742      | Wedge shaped floor door stop - $46$ mmØ x $26$ mm - supplied with stainless steel fixings            | SS     |
| 4743      | Wall or skirting mounted door stop - 50mm $\emptyset$ x 90mm - supplied with stainless steel fixings | SS     |