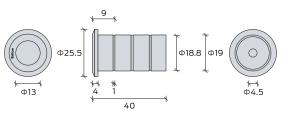

## **Dustproof Strike DP01**

Unit: mm

Application: ground mounted, used with door bolts Material: 304 stainless steel Finish: satin stainless steel - SS, polished stainless steel - PS, Polished PVD brass -PPG, satin PVD brass - SPG, satin antique bronze- SABZ, satin antique copper - SAC, polished PVD rosy gold - PPRG Inside Diameter: 13mm