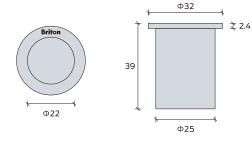

## **Dustproof Strike DP03**

Unit: mm

Application: ground mounted, used with door bolts Material: 304 stainless steel Finish: satin stainless steel - SS Inside Diameter: 22mm