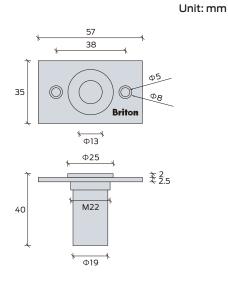

## Dustproof Strike (with strike plate) DP02

.C.

Application: ground mounted, used with door bolts Material: copper

Finish: satin nickel plated - SNP, bright chrome plated nickel - BCPN, polished PVD brass - PPG, satin PVD brass - SPG, satin antique bronze - SABZ, satin antique copper - SAC, polished PVD rosy gold -PPRG Inside Diameter: 13mm