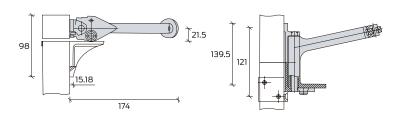

## L Surface Door Coordinator L-DC-002-SS-F

Unit: mm





Application: used on double doors to control the sequence of door closing

Material: 304 Stainless steel Finish: Satin stainless steel - SS

## **COR Surface Door Coordinator COR 7G-SS**

Unit: mm





Application: used on double doors to control the sequence of door closing

Material: 304 Stainless steel Finish: Satin stainless steel - SS

## **Concealed Door Coordinator**

Unit: mm





## **Optional Models**

| DC002-32"-SS |  |
|--------------|--|
| DC002-42"-SS |  |
| DC002-52"-SS |  |
| DC002-60"-SS |  |

Application: used on double doors to control the sequence of door closing

Material: 304 Stainless steel Finish: Satin stainless steel - SS