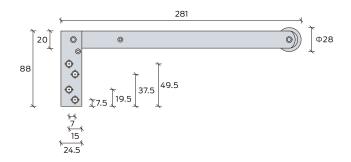

## **COR Surface Door Coordinator COR 7G-SS**

Unit: mm

Application: used on double doors to control the sequence of door closing

Material: 304 Stainless steel Finish: Satin stainless steel - SS