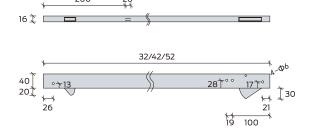

## **Concealed Door Coordinator**

Unit: mm

## **Optional Models**

| DC002-32"-SS |  |
|--------------|--|
| DC002-42"-SS |  |
| DC002-52"-SS |  |
| DC002-60"-SS |  |

Application: used on double doors to control the sequence of door closing

Material: 304 Stainless steel Finish: Satin stainless steel - SS