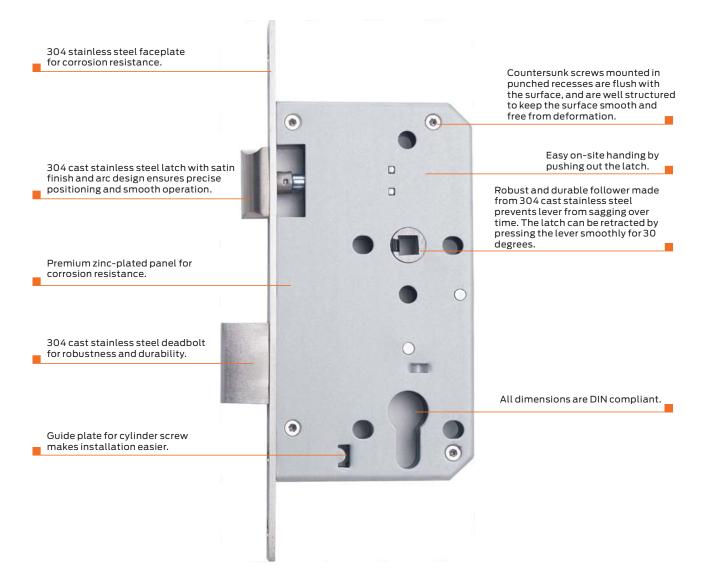

#### EL3020 Sash Lockcase

| Standards & Testing  | Certified to EN12209                                                                 |
|----------------------|--------------------------------------------------------------------------------------|
|                      | Fire tested to China Certification Center for Fire Products (CCCF) standards         |
|                      | Tested to China National Standard GB12955, "Fire resistant doorsets", for 90 minutes |
|                      | DIN18251-compliant lockcase dimensions                                               |
|                      | Locks tested:                                                                        |
|                      | Latchbolt durability - 200,000 cycles                                                |
|                      | Deadbolt durability - 50,000 cycles                                                  |
|                      | Corrosion resistance - 96h salt spray test                                           |
|                      |                                                                                      |
| Specifications       |                                                                                      |
| Functions            | Dead lock, sash lock, bathroom lock, latch, night latch, ball lock                   |
| Dimensions           | Case dimensions (LxWxD): 165mmx89mmx15mm                                             |
|                      | Faceplate dimensions: 235mmx <b>20mm</b> x3mm; 235mmx <b>24mm</b> x3mm               |
|                      | Backset: EL3000: <b>60mm</b> ; EL3000-b55: <b>55mm</b>                               |
|                      | Follower to cylinder centres: 72mm                                                   |
|                      | Dead throw: 12mm                                                                     |
|                      | Latch throw: 20mm                                                                    |
|                      | Door thickness: 40-50mm(standard) or 40-60mm(optional)                               |
| Materials & Features | Deadbolt: 304 cast stainless steel                                                   |
|                      | Latchbolt : 304 cast stainless steel                                                 |
|                      | Faceplate: 304 stainless steel (square and round optional)                           |
|                      | Strike plate: 304 stainless steel, with preformed lip, nonhanded                     |
|                      |                                                                                      |