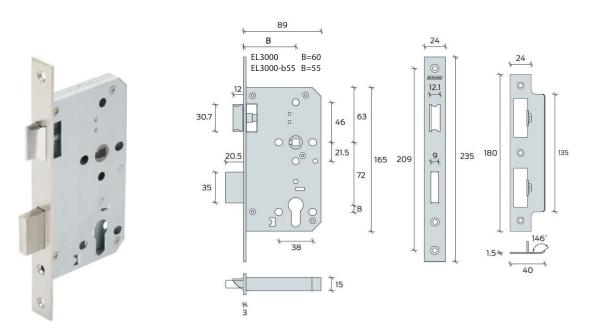

#### EL3020 Sash Lockcase

| Standards & Testing  | Certified to EN12209                                                                 |
|----------------------|--------------------------------------------------------------------------------------|
|                      | Fire tested to China Certification Center for Fire Products (CCCF) standards         |
|                      | Tested to China National Standard GB12955, "Fire resistant doorsets", for 90 minutes |
|                      | DIN18251-compliant lockcase dimensions                                               |
|                      | Locks tested:                                                                        |
|                      | Latchbolt durability - 200,000 cycles                                                |
|                      | Deadbolt durability - 50,000 cycles                                                  |
|                      | Corrosion resistance - 96h salt spray test                                           |
|                      |                                                                                      |
| Specifications       |                                                                                      |
| Functions            | Dead lock, sash lock, bathroom lock, latch, night latch, ball lock                   |
| Dimensions           | Case dimensions (LxWxD): 165mmx89mmx15mm                                             |
|                      | Faceplate dimensions: 235mmx <b>20mm</b> x3mm; 235mmx <b>24mm</b> x3mm               |
|                      | Backset: EL3000: <b>60mm</b> ; EL3000-b55: <b>55mm</b>                               |
|                      | Follower to cylinder centres: 72mm                                                   |
|                      | Dead throw: 12mm                                                                     |
|                      | Latch throw: 20mm                                                                    |
|                      | Door thickness: 40-50mm(standard) or 40-60mm(optional)                               |
| Materials & Features | Deadbolt: 304 cast stainless steel                                                   |
|                      | Latchbolt : 304 cast stainless steel                                                 |
|                      | Faceplate: 304 stainless steel (square and round optional)                           |
|                      | Strike plate: 304 stainless steel, with preformed lip, nonhanded                     |
|                      |                                                                                      |