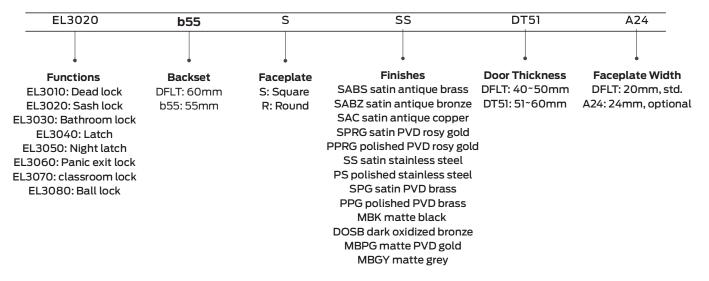

#### EL3020 Sash Lockcase

| Standards & Testing  | Certified to EN12209                                                                 |
|----------------------|--------------------------------------------------------------------------------------|
|                      | Fire tested to China Certification Center for Fire Products (CCCF) standards         |
|                      | Tested to China National Standard GB12955, "Fire resistant doorsets", for 90 minutes |
|                      | DIN18251-compliant lockcase dimensions                                               |
|                      | Locks tested:                                                                        |
|                      | Latchbolt durability - 200,000 cycles                                                |
|                      | Deadbolt durability - 50,000 cycles                                                  |
|                      | Corrosion resistance - 96h salt spray test                                           |
|                      |                                                                                      |
| Specifications       |                                                                                      |
| Functions            | Dead lock, sash lock, bathroom lock, latch, night latch, ball lock                   |
| Dimensions           | Case dimensions (LxWxD): 165mmx89mmx15mm                                             |
|                      | Faceplate dimensions: 235mmx <b>20mm</b> x3mm; 235mmx <b>24mm</b> x3mm               |
|                      | Backset: EL3000: <b>60mm</b> ; EL3000-b55: <b>55mm</b>                               |
|                      | Follower to cylinder centres: 72mm                                                   |
|                      | Dead throw: 12mm                                                                     |
|                      | Latch throw: 20mm                                                                    |
|                      | Door thickness: 40-50mm(standard) or 40-60mm(optional)                               |
| Materials & Features | Deadbolt: 304 cast stainless steel                                                   |
|                      | Latchbolt : 304 cast stainless steel                                                 |
|                      | Faceplate: 304 stainless steel (square and round optional)                           |
|                      | Strike plate: 304 stainless steel, with preformed lip, nonhanded                     |
|                      |                                                                                      |