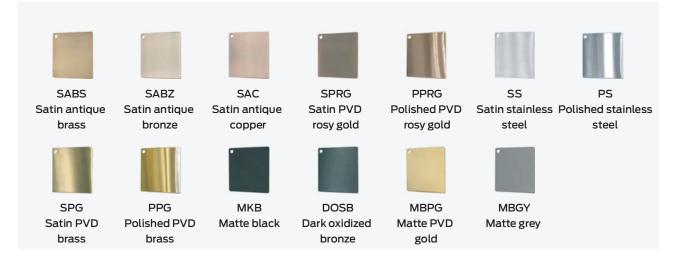

|                      | Latch throw: 20mm                                                                    |
|                      | Door thickness: 40-50mm(standard) or 40-60mm(optional)                               |
| Materials & Features | Deadbolt: 304 cast stainless steel                                                   |
|                      | Latchbolt : 304 cast stainless steel                                                 |
|                      | Faceplate: 304 stainless steel (square and round optional)                           |
|                      | Strike plate: 304 stainless steel, with preformed lip, nonhanded                     |
|                      |                                                                                      |

#### Finishes



## **EN Certified Mortise Lockcases**



#### EL3060/EL3060-b55 Panic Exit Lock

Latchbolt retracted by both levers and cylinder. Deadbolt thrown or retracted by inside lever and cylinder. Lock functions on both sides are field reversible.

#### **EN Certified Mortise Lockcases**

#### **Order Specifications - Lockcase**