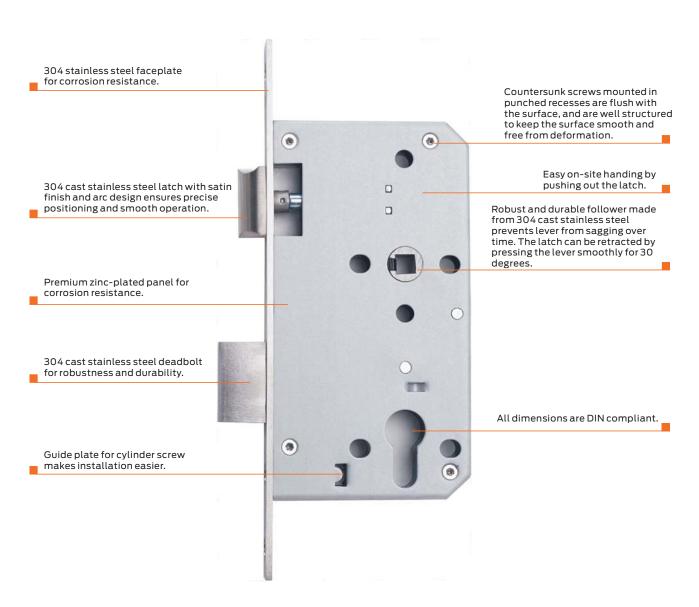

## **Specifications**

| Functions            | Dead lock, sash lock, bathroom lock, latch, night latch, ball lock      |
|----------------------|-------------------------------------------------------------------------|
| Dimensions           | Case dimensions (LxWxD): 165mmx89mmx15mm                                |
|                      | Faceplate dimensions: 235mmx20mmx3mm; 235mmx24mmx3mm                    |
|                      | Backset: EL3000: <b>60mm</b> ; EL3000-b55: <b>55mm</b>                  |
|                      | Follower to cylinder centres: 72mm                                      |
|                      | Dead throw: 12mm                                                        |
|                      | Latch throw: 20mm                                                       |
|                      | Door thickness: 40-50mm(standard) or 40-60mm(optional)                  |
| Materials & Features | Deadbolt: 304 cast stainless steel                                      |
|                      | Latchbolt: 304 cast stainless steel                                     |
|                      | Faceplate: 304 stainless steel (square and round optional)              |
|                      | Strike plate: 304 stainless steel, with preformed lip, nonhanded        |
| Standard Fasteners   | Supplied 304 stainless steel machine screws and wood screws as standard |