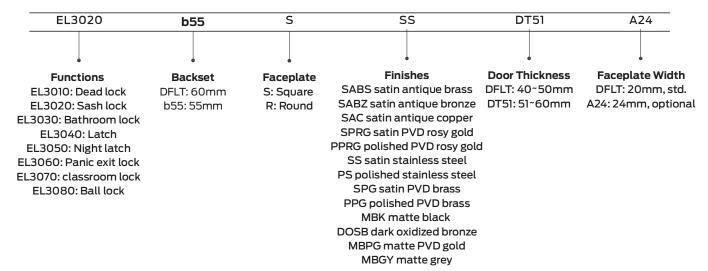

## **Specifications**

| Functions            | Dead lock, sash lock, bathroom lock, latch, night latch, ball lock      |
|----------------------|-------------------------------------------------------------------------|
| Dimensions           | Case dimensions (LxWxD): 165mmx89mmx15mm                                |
|                      | Faceplate dimensions: 235mmx20mmx3mm; 235mmx24mmx3mm                    |
|                      | Backset: EL3000: <b>60mm</b> ; EL3000-b55: <b>55mm</b>                  |
|                      | Follower to cylinder centres: 72mm                                      |
|                      | Dead throw: 12mm                                                        |
|                      | Latch throw: 20mm                                                       |
|                      | Door thickness: 40-50mm(standard) or 40-60mm(optional)                  |
| Materials & Features | Deadbolt: 304 cast stainless steel                                      |
|                      | Latchbolt: 304 cast stainless steel                                     |
|                      | Faceplate: 304 stainless steel (square and round optional)              |
|                      | Strike plate: 304 stainless steel, with preformed lip, nonhanded        |
| Standard Fasteners   | Supplied 304 stainless steel machine screws and wood screws as standard |

## **Finishes**

#### **Order Specifications - Lockcase**