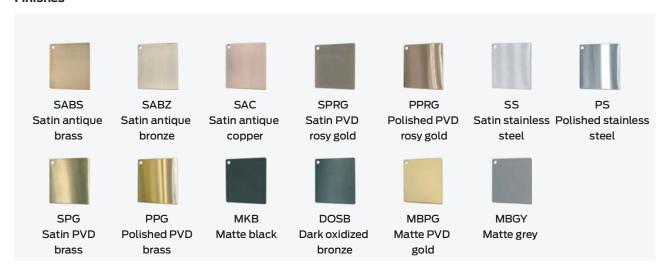

| Dead throw: 12mm                                                        |
|                      | Latch throw: 20mm                                                       |
|                      | Door thickness: 40-50mm(standard) or 40-60mm(optional)                  |
| Materials & Features | Deadbolt: 304 cast stainless steel                                      |
|                      | Latchbolt: 304 cast stainless steel                                     |
|                      | Faceplate: 304 stainless steel (square and round optional)              |
|                      | Strike plate: 304 stainless steel, with preformed lip, nonhanded        |
| Standard Fasteners   | Supplied 304 stainless steel machine screws and wood screws as standard |

## **Finishes**







# EL3050/EL3050-b55 Night Latch

Latchbolt is retracted by key outside or by lever inside. Outside lever is always in-operative. Guard latch deadlocks latchbolt when the door is closed. No deadbolt is available.

#### **Order Specifications - Lockcase**