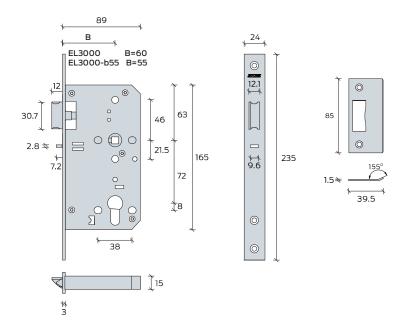

## **Specifications**

| Functions            | Dead lock, sash lock, bathroom lock, latch, night latch, ball lock      |
|----------------------|-------------------------------------------------------------------------|
| Dimensions           | Case dimensions (LxWxD): 165mmx89mmx15mm                                |
|                      | Faceplate dimensions: 235mmx20mmx3mm; 235mmx24mmx3mm                    |
|                      | Backset: EL3000: <b>60mm</b> ; EL3000-b55: <b>55mm</b>                  |
|                      | Follower to cylinder centres: 72mm                                      |
|                      | Dead throw: 12mm                                                        |
|                      | Latch throw: 20mm                                                       |
|                      | Door thickness: 40-50mm(standard) or 40-60mm(optional)                  |
| Materials & Features | Deadbolt: 304 cast stainless steel                                      |
|                      | Latchbolt: 304 cast stainless steel                                     |
|                      | Faceplate: 304 stainless steel (square and round optional)              |
|                      | Strike plate: 304 stainless steel, with preformed lip, nonhanded        |
| Standard Fasteners   | Supplied 304 stainless steel machine screws and wood screws as standard |