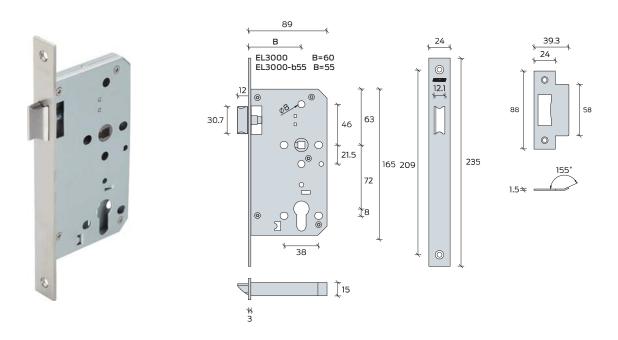

# **Specifications**

| Functions            | Dead lock, sash lock, bathroom lock, latch, night latch, ball lock      |
|----------------------|-------------------------------------------------------------------------|
| Dimensions           | Case dimensions (LxWxD): 165mmx89mmx15mm                                |
|                      | Faceplate dimensions: 235mmx20mmx3mm; 235mmx24mmx3mm                    |
|                      | Backset: EL3000: <b>60mm</b> ; EL3000-b55: <b>55mm</b>                  |
|                      | Follower to cylinder centres: 72mm                                      |
|                      | Dead throw: 12mm                                                        |
|                      | Latch throw: 20mm                                                       |
|                      | Door thickness: 40-50mm(standard) or 40-60mm(optional)                  |
| Materials & Features | Deadbolt: 304 cast stainless steel                                      |
|                      | Latchbolt: 304 cast stainless steel                                     |
|                      | Faceplate: 304 stainless steel (square and round optional)              |
|                      | Strike plate: 304 stainless steel, with preformed lip, nonhanded        |
| Standard Fasteners   | Supplied 304 stainless steel machine screws and wood screws as standard |