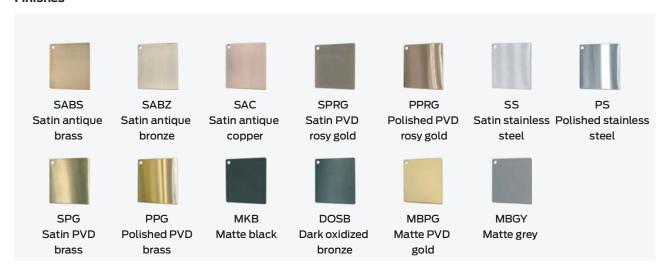

| Dead throw: 12mm                                                        |
|                      | Latch throw: 20mm                                                       |
|                      | Door thickness: 40-50mm(standard) or 40-60mm(optional)                  |
| Materials & Features | Deadbolt: 304 cast stainless steel                                      |
|                      | Latchbolt: 304 cast stainless steel                                     |
|                      | Faceplate: 304 stainless steel (square and round optional)              |
|                      | Strike plate: 304 stainless steel, with preformed lip, nonhanded        |
| Standard Fasteners   | Supplied 304 stainless steel machine screws and wood screws as standard |

# **Finishes**





### EL3040/EL3040-b55 Latch

Latch bolt is retracted from both sides by lever handles at all times.

### **Order Specifications - Lockcase**