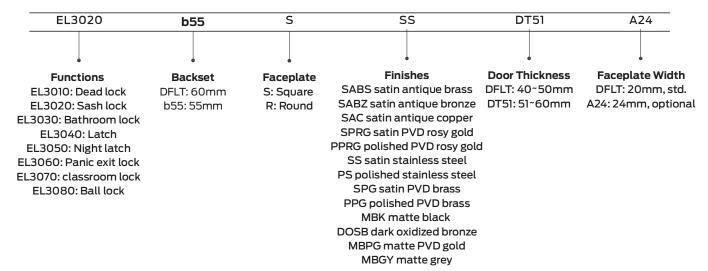

# **Specifications**

| Functions            | Dead lock, sash lock, bathroom lock, latch, night latch, ball lock      |
|----------------------|-------------------------------------------------------------------------|
| Dimensions           | Case dimensions (LxWxD): 165mmx89mmx15mm                                |
|                      | Faceplate dimensions: 235mmx20mmx3mm; 235mmx24mmx3mm                    |
|                      | Backset: EL3000: <b>60mm</b> ; EL3000-b55: <b>55mm</b>                  |
|                      | Follower to cylinder centres: 72mm                                      |
|                      | Dead throw: 12mm                                                        |
|                      | Latch throw: 20mm                                                       |
|                      | Door thickness: 40-50mm(standard) or 40-60mm(optional)                  |
| Materials & Features | Deadbolt: 304 cast stainless steel                                      |
|                      | Latchbolt: 304 cast stainless steel                                     |
|                      | Faceplate: 304 stainless steel (square and round optional)              |
|                      | Strike plate: 304 stainless steel, with preformed lip, nonhanded        |
| Standard Fasteners   | Supplied 304 stainless steel machine screws and wood screws as standard |

### **Order Specifications - Lockcase**