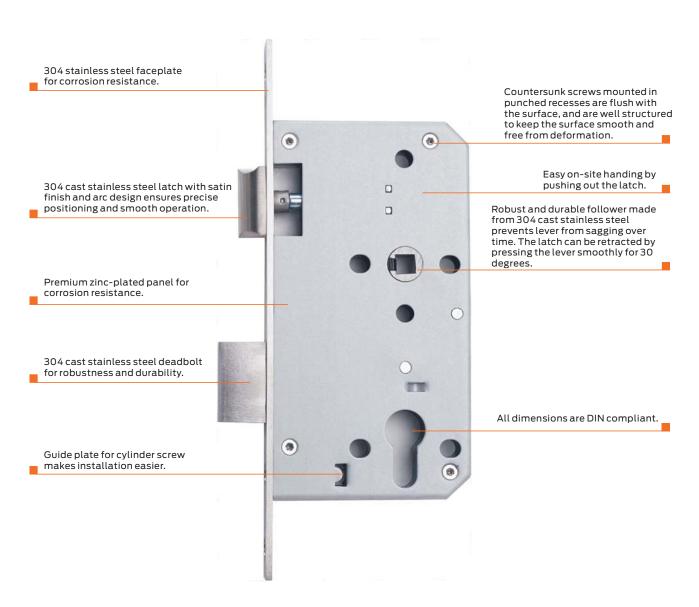

# **Specifications**

| Functions            | Dead lock, sash lock, bathroom lock, latch, night latch, ball lock      |
|----------------------|-------------------------------------------------------------------------|
| Dimensions           | Case dimensions (LxWxD): 165mmx89mmx15mm                                |
|                      | Faceplate dimensions: 235mmx20mmx3mm; 235mmx24mmx3mm                    |
|                      | Backset: EL3000: <b>60mm</b> ; EL3000-b55: <b>55mm</b>                  |
|                      | Follower to cylinder centres: 72mm                                      |
|                      | Dead throw: 12mm                                                        |
|                      | Latch throw: 20mm                                                       |
|                      | Door thickness: 40-50mm(standard) or 40-60mm(optional)                  |
| Materials & Features | Deadbolt: 304 cast stainless steel                                      |
|                      | Latchbolt: 304 cast stainless steel                                     |
|                      | Faceplate: 304 stainless steel (square and round optional)              |
|                      | Strike plate: 304 stainless steel, with preformed lip, nonhanded        |
| Standard Fasteners   | Supplied 304 stainless steel machine screws and wood screws as standard |