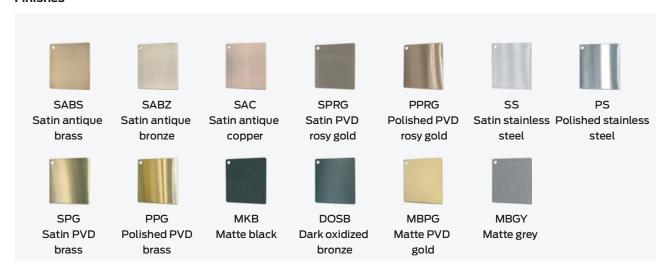

| Dead throw: 12mm                                                        |
|                      | Latch throw: 20mm                                                       |
|                      | Door thickness: 40-50mm(standard) or 40-60mm(optional)                  |
| Materials & Features | Deadbolt: 304 cast stainless steel                                      |
|                      | Latchbolt: 304 cast stainless steel                                     |
|                      | Faceplate: 304 stainless steel (square and round optional)              |
|                      | Strike plate: 304 stainless steel, with preformed lip, nonhanded        |
| Standard Fasteners   | Supplied 304 stainless steel machine screws and wood screws as standard |

## **Finishes**







# EL3020/EL3020-b55 Sash Lockcase

The latch bolt is retracted from both sides by lever handles. Depending on the cylinder selected, the deadbolt can be thrown or retracted from one or both sides. The latch is also controllable by the cylinder.

Unit: mm

#### **Order Specifications - Lockcase**