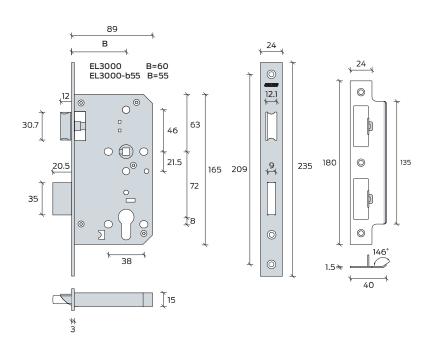

## **Specifications**

| Functions            | Dead lock, sash lock, bathroom lock, latch, night latch, ball lock      |
|----------------------|-------------------------------------------------------------------------|
| Dimensions           | Case dimensions (LxWxD): 165mmx89mmx15mm                                |
|                      | Faceplate dimensions: 235mmx <b>20mm</b> x3mm; 235mmx <b>24mm</b> x3mm  |
|                      | Backset: EL3000: <b>60mm</b> ; EL3000-b55: <b>55mm</b>                  |
|                      | Follower to cylinder centres: 72mm                                      |
|                      | Dead throw: 12mm                                                        |
|                      | Latch throw: 20mm                                                       |
|                      | Door thickness: 40-50mm(standard) or 40-60mm(optional)                  |
| Materials & Features | Deadbolt: 304 cast stainless steel                                      |
|                      | Latchbolt: 304 cast stainless steel                                     |
|                      | Faceplate: 304 stainless steel (square and round optional)              |
|                      | Strike plate: 304 stainless steel, with preformed lip, nonhanded        |
| Standard Fasteners   | Supplied 304 stainless steel machine screws and wood screws as standard |

Unit: mm