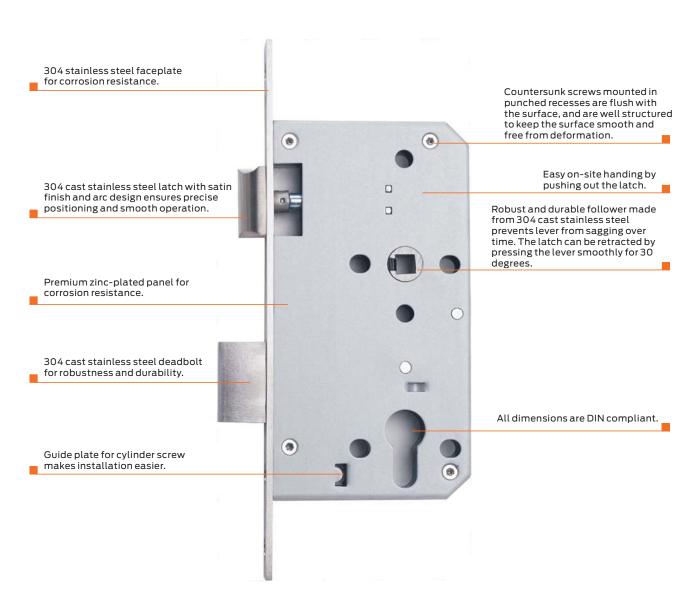

## **Specifications**

| Functions            | Dead lock, sash lock, bathroom lock, latch, night latch, ball lock      |
|----------------------|-------------------------------------------------------------------------|
| Dimensions           | Case dimensions (LxWxD): 165mmx89mmx15mm                                |
|                      | Faceplate dimensions: 235mmx <b>20mm</b> x3mm; 235mmx <b>24mm</b> x3mm  |
|                      | Backset: EL3000: <b>60mm</b> ; EL3000-b55: <b>55mm</b>                  |
|                      | Follower to cylinder centres: 72mm                                      |
|                      | Dead throw: 12mm                                                        |
|                      | Latch throw: 20mm                                                       |
|                      | Door thickness: 40-50mm(standard) or 40-60mm(optional)                  |
| Materials & Features | Deadbolt: 304 cast stainless steel                                      |
|                      | Latchbolt: 304 cast stainless steel                                     |
|                      | Faceplate: 304 stainless steel (square and round optional)              |
|                      | Strike plate: 304 stainless steel, with preformed lip, nonhanded        |
| Standard Fasteners   | Supplied 304 stainless steel machine screws and wood screws as standard |