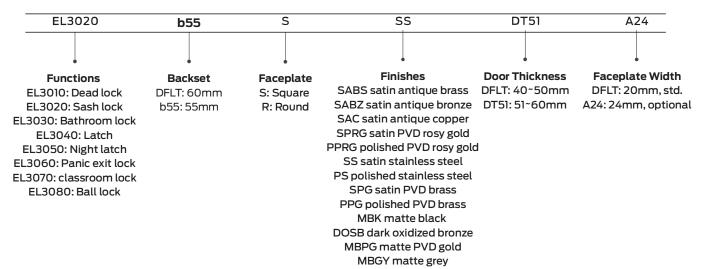

#### **Order Specifications - Lockcase**

## **Specifications**

| Functions            | Dead lock, sash lock, bathroom lock, latch, night latch, ball lock      |
|----------------------|-------------------------------------------------------------------------|
| Dimensions           | Case dimensions (LxWxD): 165mmx89mmx15mm                                |
|                      | Faceplate dimensions: 235mmx <b>20mm</b> x3mm; 235mmx <b>24mm</b> x3mm  |
|                      | Backset: EL3000: <b>60mm</b> ; EL3000-b55: <b>55mm</b>                  |
|                      | Follower to cylinder centres: 72mm                                      |
|                      | Dead throw: 12mm                                                        |
|                      | Latch throw: 20mm                                                       |
|                      | Door thickness: 40-50mm(standard) or 40-60mm(optional)                  |
| Materials & Features | Deadbolt: 304 cast stainless steel                                      |
|                      | Latchbolt: 304 cast stainless steel                                     |
|                      | Faceplate: 304 stainless steel (square and round optional)              |
|                      | Strike plate: 304 stainless steel, with preformed lip, nonhanded        |
| Standard Fasteners   | Supplied 304 stainless steel machine screws and wood screws as standard |

## **Finishes**