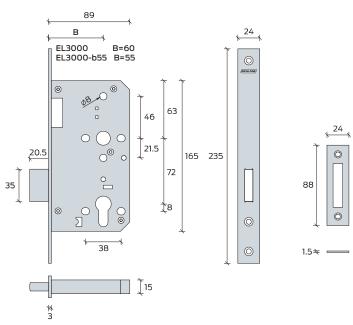

## EL3020 Sash Lockcase

| Standards & Testing  | Certified to EN12209                                                                 |
|----------------------|--------------------------------------------------------------------------------------|
|                      | Fire tested to China Certification Center for Fire Products (CCCF) standards         |
|                      | Tested to China National Standard GB12955, "Fire resistant doorsets", for 90 minutes |
|                      | DIN18251-compliant lockcase dimensions                                               |
|                      | Locks tested:                                                                        |
|                      | Latchbolt durability - 200,000 cycles                                                |
|                      | Deadbolt durability - 50,000 cycles                                                  |
|                      | Corrosion resistance - 96h salt spray test                                           |
|                      |                                                                                      |
| Specifications       |                                                                                      |
| Functions            | Dead lock, sash lock, bathroom lock, latch, night latch, ball lock                   |
| Dimensions           | Case dimensions (LxWxD): 165mmx89mmx15mm                                             |
|                      | Faceplate dimensions: 235mmx <b>20mm</b> x3mm; 235mmx <b>24mm</b> x3mm               |
|                      | Backset: EL3000: <b>60mm</b> ; EL3000-b55: <b>55mm</b>                               |
|                      | Follower to cylinder centres: 72mm                                                   |
|                      | Dead throw: 12mm                                                                     |
|                      | Latch throw: 20mm                                                                    |
|                      | Door thickness: 40-50mm(standard) or 40-60mm(optional)                               |
| Materials & Features | Deadbolt: 304 cast stainless steel                                                   |
|                      | Latchbolt : 304 cast stainless steel                                                 |
|                      | Faceplate: 304 stainless steel (square and round optional)                           |
|                      | Strike plate: 304 stainless steel, with preformed lip, nonhanded                     |
|                      |                                                                                      |