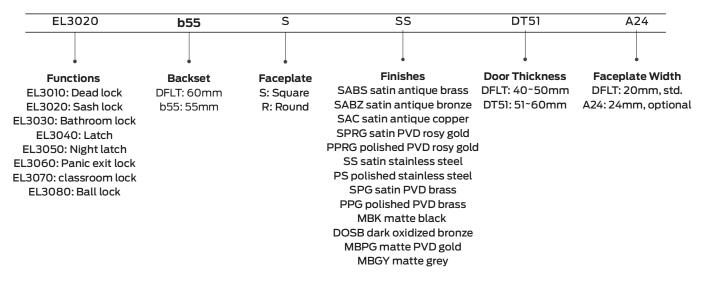

s steel                                                   |
|                      | Latchbolt : 304 cast stainless steel                                                 |
|                      | Faceplate: 304 stainless steel (square and round optional)                           |
|                      | Strike plate: 304 stainless steel, with preformed lip, nonhanded                     |
|                      |                                                                                      |

#### Finishes



# **EN Certified Mortise Lockcases**





### EL3010/EL3010-b55 Dead Lockcase

Depending on the cylinder selected, the deadbolt can be thrown or retracted by the key or thumb turn from one or both sides.

# **Order Specifications**

### **Order Specifications - Lockcase**