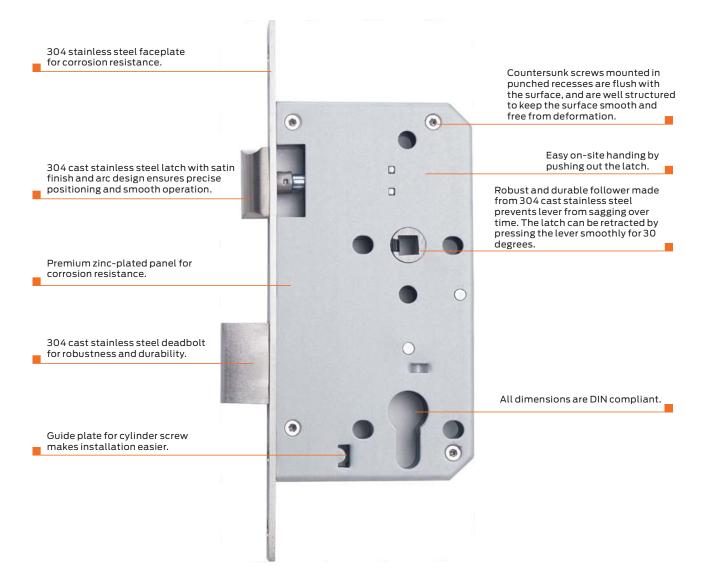

## EL3020 Sash Lockcase

| Standards & Testing  | Certified to EN12209                                                                 |
|----------------------|--------------------------------------------------------------------------------------|
|                      | Fire tested to China Certification Center for Fire Products (CCCF) standards         |
|                      | Tested to China National Standard GB12955, "Fire resistant doorsets", for 90 minutes |
|                      | DIN18251-compliant lockcase dimensions                                               |
|                      | Locks tested:                                                                        |
|                      | Latchbolt durability - 200,000 cycles                                                |
|                      | Deadbolt durability - 50,000 cycles                                                  |
|                      | Corrosion resistance - 96h salt spray test                                           |
|                      |                                                                                      |
| Specifications       |                                                                                      |
| Functions            | Dead lock, sash lock, bathroom lock, latch, night latch, ball lock                   |
| Dimensions           | Case dimensions (LxWxD): 165mmx89mmx15mm                                             |
|                      | Faceplate dimensions: 235mmx <b>20mm</b> x3mm; 235mmx <b>24mm</b> x3mm               |
|                      | Backset: EL3000: <b>60mm</b> ; EL3000-b55: <b>55mm</b>                               |
|                      | Follower to cylinder centres: 72mm                                                   |
|                      | Dead throw: 12mm                                                                     |
|                      | Latch throw: 20mm                                                                    |
|                      | Door thickness: 40-50mm(standard) or 40-60mm(optional)                               |
| Materials & Features | Deadbolt: 304 cast stainless steel                                                   |
|                      | Latchbolt : 304 cast stainless steel                                                 |
|                      | Faceplate: 304 stainless steel (square and round optional)                           |
|                      | Strike plate: 304 stainless steel, with preformed lip, nonhanded                     |
|                      |                                                                                      |