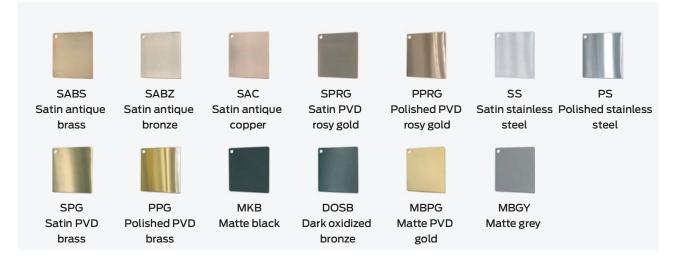

|                      | Latch throw: 20mm                                                                    |
|                      | Door thickness: 40-50mm(standard) or 40-60mm(optional)                               |
| Materials & Features | Deadbolt: 304 cast stainless steel                                                   |
|                      | Latchbolt : 304 cast stainless steel                                                 |
|                      | Faceplate: 304 stainless steel (square and round optional)                           |
|                      | Strike plate: 304 stainless steel, with preformed lip, nonhanded                     |
|                      |                                                                                      |

#### Finishes



# **EN Certified Mortise Lockcases**





### EL3010/EL3010-b55 Dead Lockcase

Depending on the cylinder selected, the deadbolt can be thrown or retracted by the key or thumb turn from one or both sides.

# **Order Specifications**

### **Order Specifications - Lockcase**