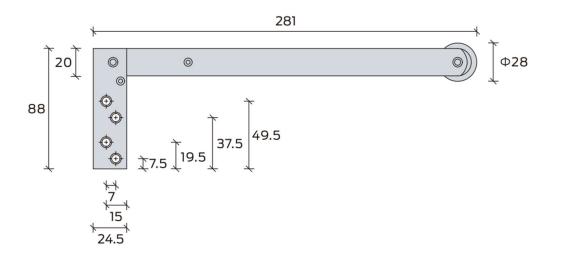

## **BT L-DC002**

**Application:** used on double doors to control the sequence of door closing

Material: 304 Stainless steel

Finish: Satin stainless steel – SS

Non-handed

The roller arm stops the active door from closing before the inactive door.