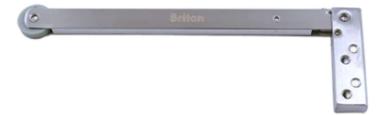

## **BT L-DC002**

**Application:** used on double doors to control the sequence of door closing

Material: 304 Stainless steel

Finish: Satin stainless steel – SS

Non-handed

The roller arm stops the active door from closing before the inactive door.

Used with door closer to make sure the doors in closed property and completely